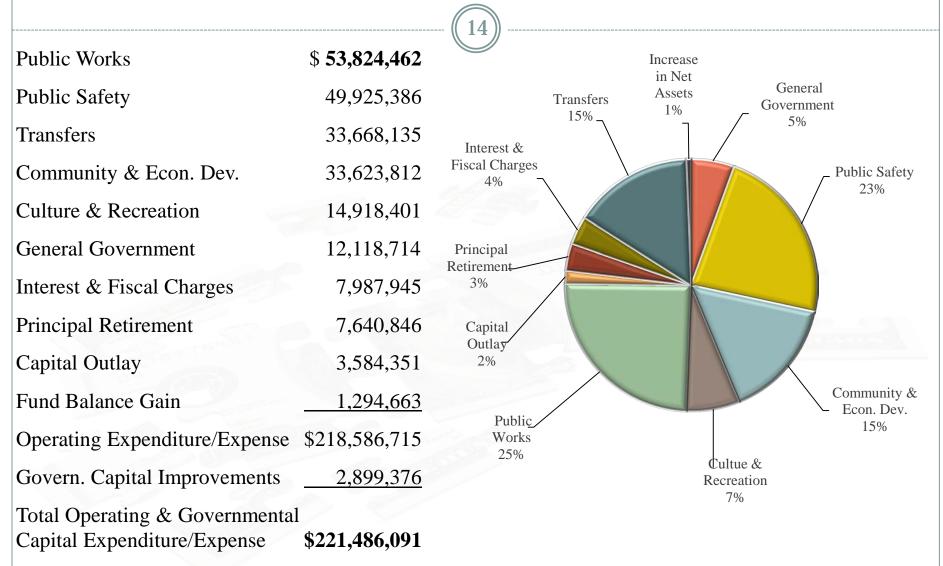

# FY19 OPERATING EXPENDITURES & OTHER FINANCING USES

## 2018-19 Budget Summary

3

| Governmental Operations<br>Enterprise Operations<br>Total Operating Budget  | \$        | FY2016-17<br>Actual<br>170,136,849<br><u>42,312,613</u><br>212,449,462 | \$        | FY2017-18<br>Rev. Budget<br>174,531,352<br><u>38,705,811</u><br>213,237,163 | \$        | FY2018-19<br>Budget<br>177,566,087<br><u>41,020,628</u><br>218,586,715 | <u>%Δ</u><br>1.7%<br>6.0%<br>2.5% |
|-----------------------------------------------------------------------------|-----------|------------------------------------------------------------------------|-----------|-----------------------------------------------------------------------------|-----------|------------------------------------------------------------------------|-----------------------------------|
| Governmental Capital Projects                                               |           | 11,250,105                                                             |           | 6,183,584                                                                   | -         | <u>12,359,126</u>                                                      | 99.9%                             |
| Reconciling Items<br>Enterprise Capital Projects<br>Total Reconciling Items |           | 2,448,441<br>2,448,441                                                 | 1/10      | 4,780,700<br>4,780,700                                                      | _         | 2,355,700<br>2,355,700                                                 | -50.7%<br>-50.7%                  |
| Less: Interfund Transfers                                                   |           | (28,173,391)                                                           |           | (31,652,452)                                                                |           | (33,668,135)                                                           | 6.4%                              |
| Grand Total Appropriations                                                  | <u>\$</u> | 197,974,617                                                            | <u>\$</u> | 192,548,995                                                                 | <u>\$</u> | 199,633,406                                                            | 3.7%                              |

#### **Major Sources of Expenditure Growth:**

| Service Level Changes  | \$ 1.3m    |
|------------------------|------------|
| Fleet Replacements     | 1.0m       |
| Overtime               | .9m        |
| 1% Retirement Increase | .5m        |
| Merit (0-5%)           | .6m        |
| 4% Step Plan (Police)  | .5m        |
| 2% Across the Board    | <u>.6m</u> |
|                        | \$ 5.4m    |