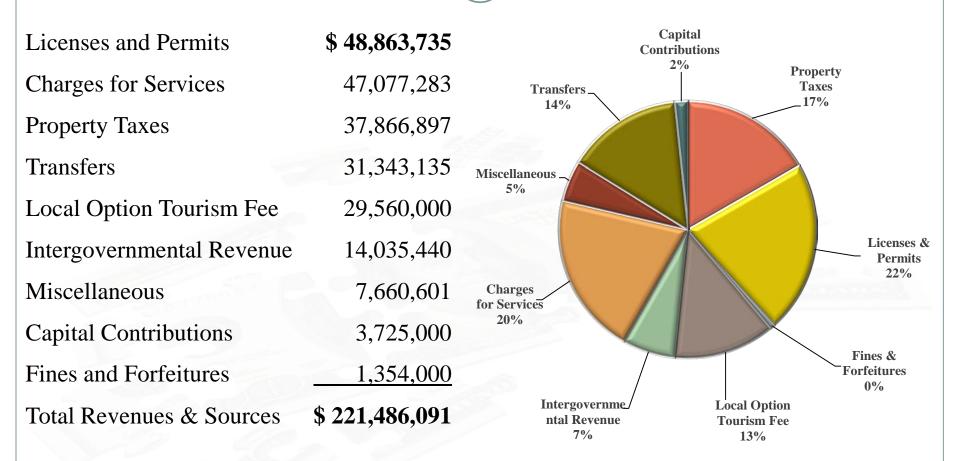

# FY19 OPERATING REVENUES & OTHER FINANCING USES

#### **Major Sources of Revenue Growth:**

| Property Tax     | \$ 2.1m    | 5.7%  |
|------------------|------------|-------|
| Business License | 1.3m       | 5.0%  |
| TDF              | 1.0m       | 3.5%  |
| Stormwater Fee   | .4m        | 17.8% |
| Hospitality Fee  | .3m        | 2.0%  |
| Statewide ATAX   | <u>.3m</u> | 2.9%  |
|                  | \$ 5.4m    |       |