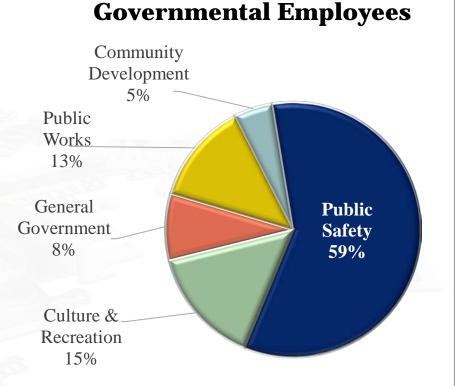

# POSITION ALLOCATIONS

## 15

#### **Governmental Employees:**

Public Safety504Culture & Recreation129Public Works111General Government73Community Development42Total859

#### **Total Full Time Positions: 946**

**Public Safety Employees = 53% of total FTP's** 