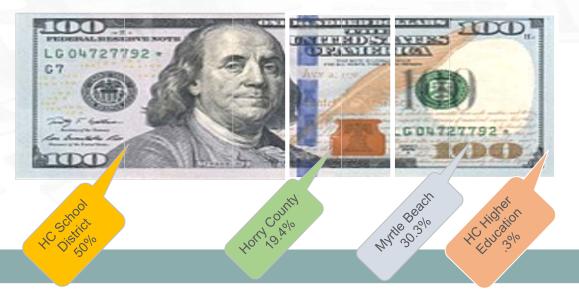

**4% Property =** \$ .10 / \$10,000 Value

6% Property = \$ .15 / \$10,000 Value