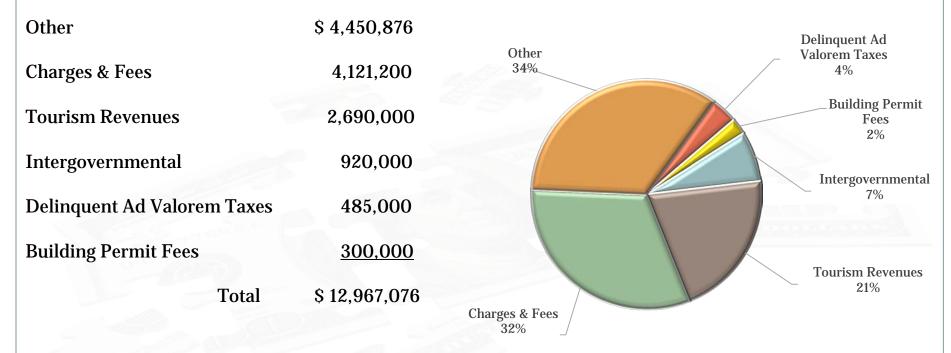

#### **Project Summary – FY19 Appropriations**

| Public Facility Infrastructure | \$ 1,281,600     | Storm Water<br>Infrastructure, \$2.5m,           | Infrastructure, \$1.3m,<br>10%    |
|--------------------------------|------------------|--------------------------------------------------|-----------------------------------|
| Culture & Leisure Facilities   | 1,433,400        | 19%                                              | Culture &<br>Leisure              |
| Transportation Infrastructure  | 1,365,000        |                                                  | Facilities, 1.4 ,<br>11%          |
| Community & Economic. Dev.     | 4,895,376        | Water & Sewer<br>Infrastructure,<br>\$1.5m,      |                                   |
| Water & Sewer Infrastructure   | 1,540,700        | 11%                                              | Transportation<br>Infrastructure, |
| Storm Water Infrastructure     | <u>2,451,000</u> |                                                  | \$1.4m,<br>11%                    |
| Total                          | \$ 12,967,076    |                                                  |                                   |
|                                |                  | Community & Econ.<br>Development, \$4.9m,<br>38% |                                   |